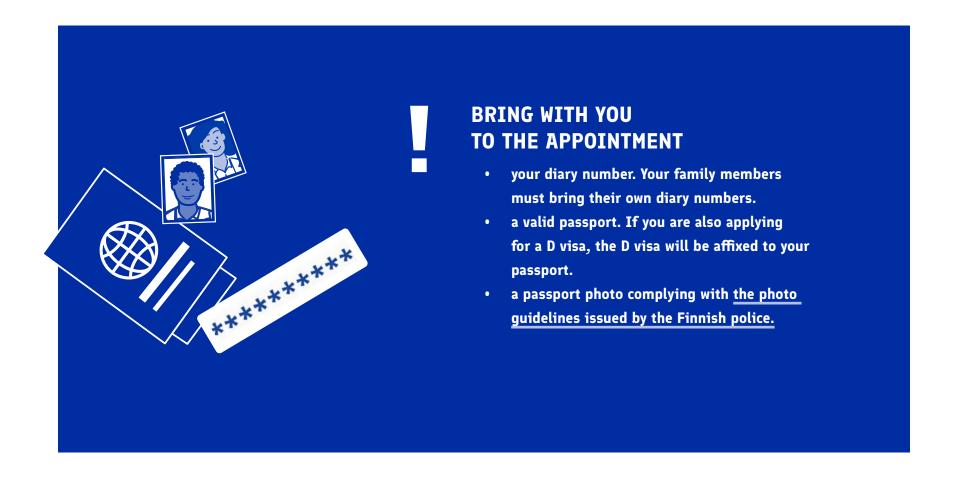

### SUBMIT THE APPLICATION AND RECEIVE YOUR DIARY NUMBER

After submitting the application, you will see instructions on proving your identity. You will also receive your application's diary number. You will need the diary number when you book an appointment for proving your identity.

## PROVE YOUR IDENTITY WITHIN FIVE WORKING DAYS AT THE SELECTED SERVICE POINT

You must prove your identity within five (5) working days of submitting your application. When booking an appointment, enter your fast track diary number.

 If your family members are applying together with you, enter their fast track diary numbers as well.

Book an appointment for proving your identity at the selected service point immediately.

If your family members are applying together with you, book a family appointment.