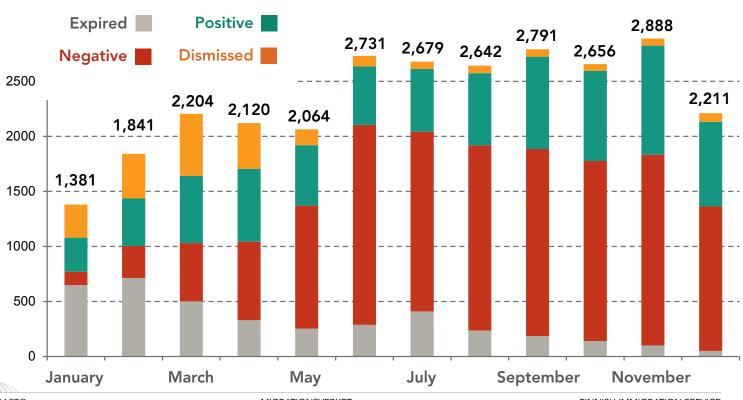

### About 28,200 asylum decisions were made

Four times more decisions were made in 2016 than in 2015.

Asylum means refugee status or subsidiary protection. Humanitarian protection was removed from the Aliens Act in May 2016.

#### Asylum decisions

MAAHANMUUTTOVIRASTO MIGRATION SVERKET FINNISH IMMIGRATION SERVICE