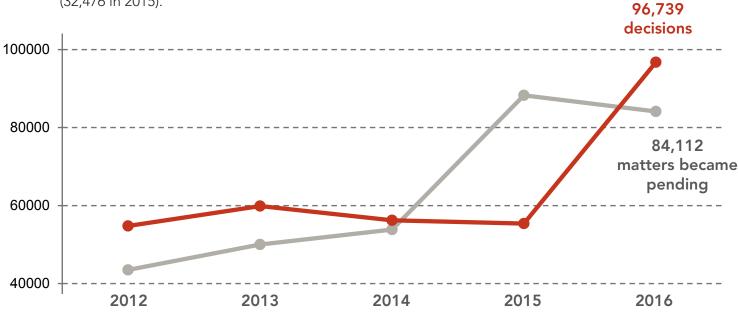

### 2016

31 December 2016

84,112
MATTERS BECAME PENDING

96,739 DECISIONS

56,156 CUSTOMER CALLS ANSWERED

**82**JUDICIAL EXPERT OPINIONS

MORE THAN 800 COUNTRY INFORMATION REQUESTS ANSWERED

4 STUDIES BY THE EUROPEAN MIGRATION NETWORK

## 2016

The Finnish Immigration Service made a total of **96,739** decisions in 2016.

THE NUMBER OF DECISIONS ROSE FROM 2015

+75%

24,290 TRESIDENCE PERMIT DECISIONS

RECEPTION CENTRES ON 31 DECEMBER 2016

**32,161** OTHER DECISIONS

# Over 40,000 decisions more than in the previous year

The number of decisions increased particularly because the Finnish Immigration Service hired new employees to process the backlog of asylum applications. The number of decisions rose by about **75%** from the previous year.