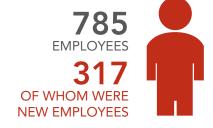

#### 8,895 persons became Finnish citizens on application

784 persons became Finnish citizens by declaration. The Finnish Immigration Service made 11,782 decisions on citizenship applications, of which 75% were positive. A total of 11,918 citizenship applications and declarations became pending in 2016.