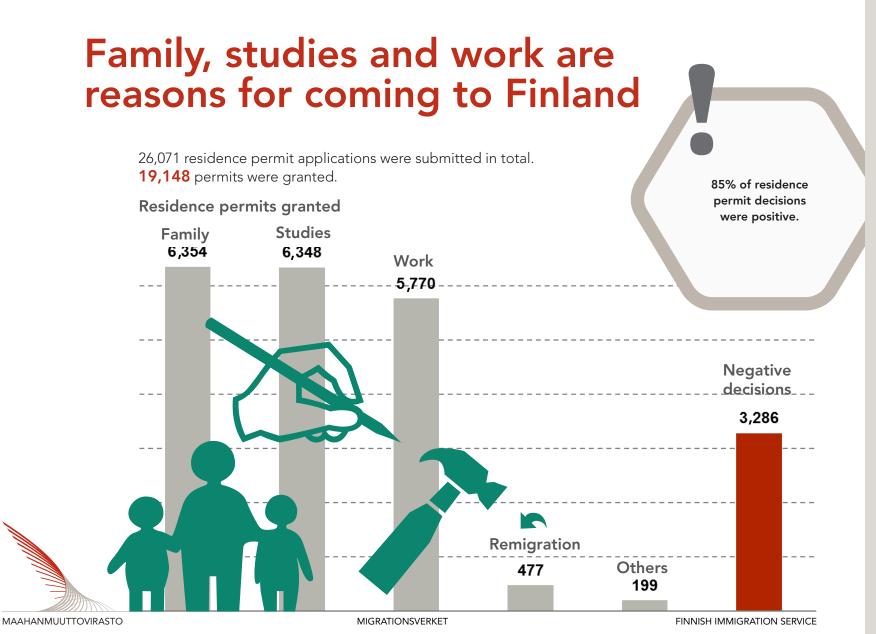

f decisions increased particularly because the Finnish Immigration Service hired new employees to process the backlog of asylum applications. The number of decisions rose by about **75%** from the previous year.

At the same time, the number of asylum applications decreased: a total of **5,657** persons applied for asylum. This is **83%** less than in the previous year (32,476 in 2015).

In 2016, a total of 3,855 asylum applications expired. This is 21% more than in 2015.



### About 28,200 asylum decisions were made

Four times more decisions were made in 2016 than in 2015.

Asylum means refugee status or subsidiary protection. Humanitarian protection was removed from the Aliens Act in May 2016.

#### Asylum decisions



MAAHANMUUTTOVIRASTO MIGRATION SVERKET FINNISH IMMIGRATION SERVICE



#### 8,895 persons became Finnish citizens on application

784 persons became Finnish citizens by declaration. The Finnish Immigration Service made 11,782 decisions on citizenship applications, of which 75% were positive. A total of 11,918 citizenship applications and declarations became pending in 2016.



#### The requirements for acquiring citizenship on application:



Language skills



**Established identity** 



Period of residence



Integrity



Means of support



Fulfilled payment obligations